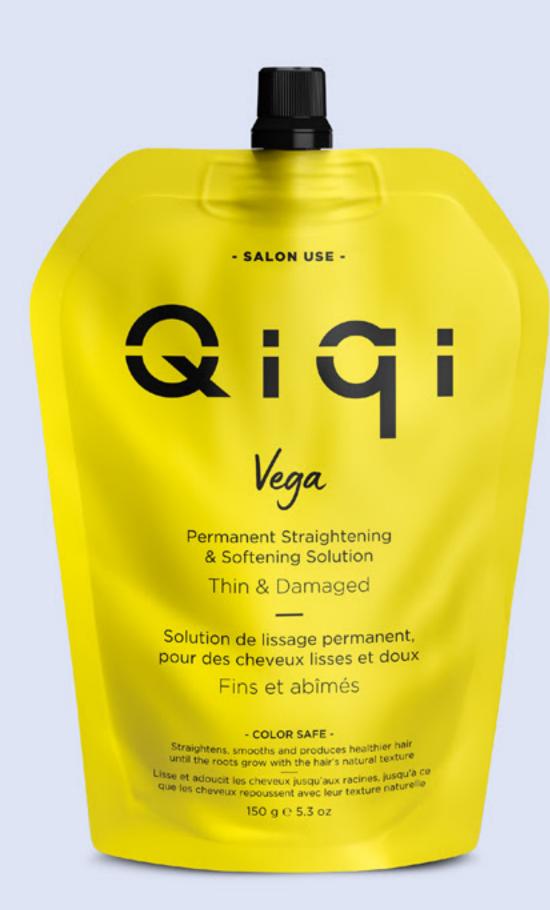

Resistant to harsh climatic conditions such as humidity, extreme cold or heat.

- SALON USE -Permanent Straightening & Softening Solution Thin & Damaged Solution de lissage permanent, pour des cheveux lisses et doux Fins et abîmés - COLOR SAFE -Straightens, smooths and produces healthier hair until the roots grow with the hair's natural texture Lisse et adoucit les cheveux jusqu'aux racines, jusqu'à ce que les cheveux repoussent avec leur texture naturelle 150 g e 5.3 oz