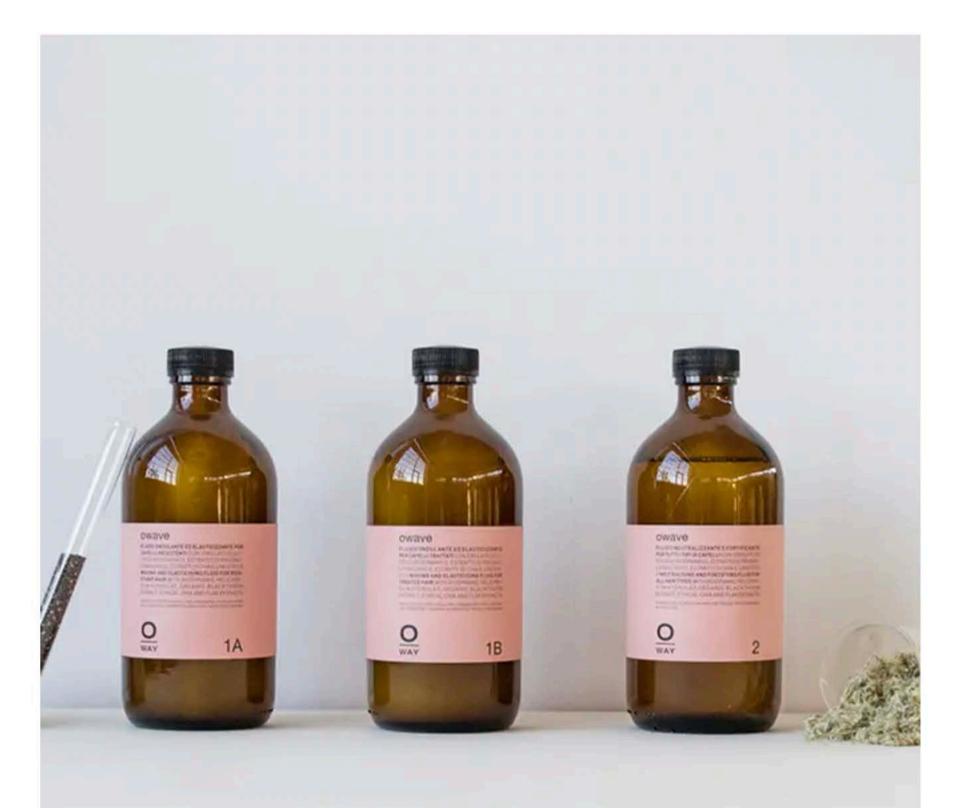

#### owave 1A

**pH:** 8.2 - 9.0

500 ml

#### owave 1B

**pH:** 8.2 - 9.0

500 ml

#### owave 2

pH: 2.0 - 3.0

500 ml