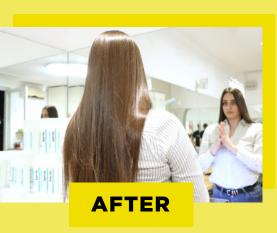

#### **BEFORE**

\*Follow the temperature indications and number of passes with the straightener shown below, depending on the type of hair:

| TYPE OF HAIR               | TEMPERATURE | NO OF PASSES |
|----------------------------|-------------|--------------|
| Thick and / or resistant   | 200-210 °C  | 8-10 times   |
| Normal                     | 190-200 °C  | 7-9 times    |
| Dyed                       | 160-170 °C  | 6-8 times    |
| Fine, run down or bleached | 160-170 °C  | 6-8 times    |

#### **BEFORE**