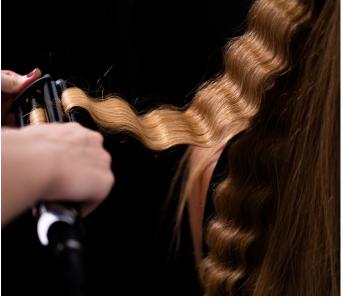

#### **BEFORE**

\*Follow the temperature indications and number of passes with the straightener shown below, depending on the type of hair:

| TYPE OF HAIR               | TEMPERATURE | NO OF PASSES |
|----------------------------|-------------|--------------|
| Thick and / or resistant   | 200-210 °C  | 8-10 times   |
| Normal                     | 190-200 °C  | 7-9 times    |
| Dyed                       | 160-170 °C  | 6-8 times    |
| Fine, run down or bleached | 160-170 °C  | 6-8 times    |

**Dry.** Dry hair 100% using only your hands and hairdryer. (Don't be tempted to pick up that lovely round brush, your hands can do the work).

**Iron.** Steady, consistent ironing helps achieve a perfectly straight finish with high shine and silky texture.