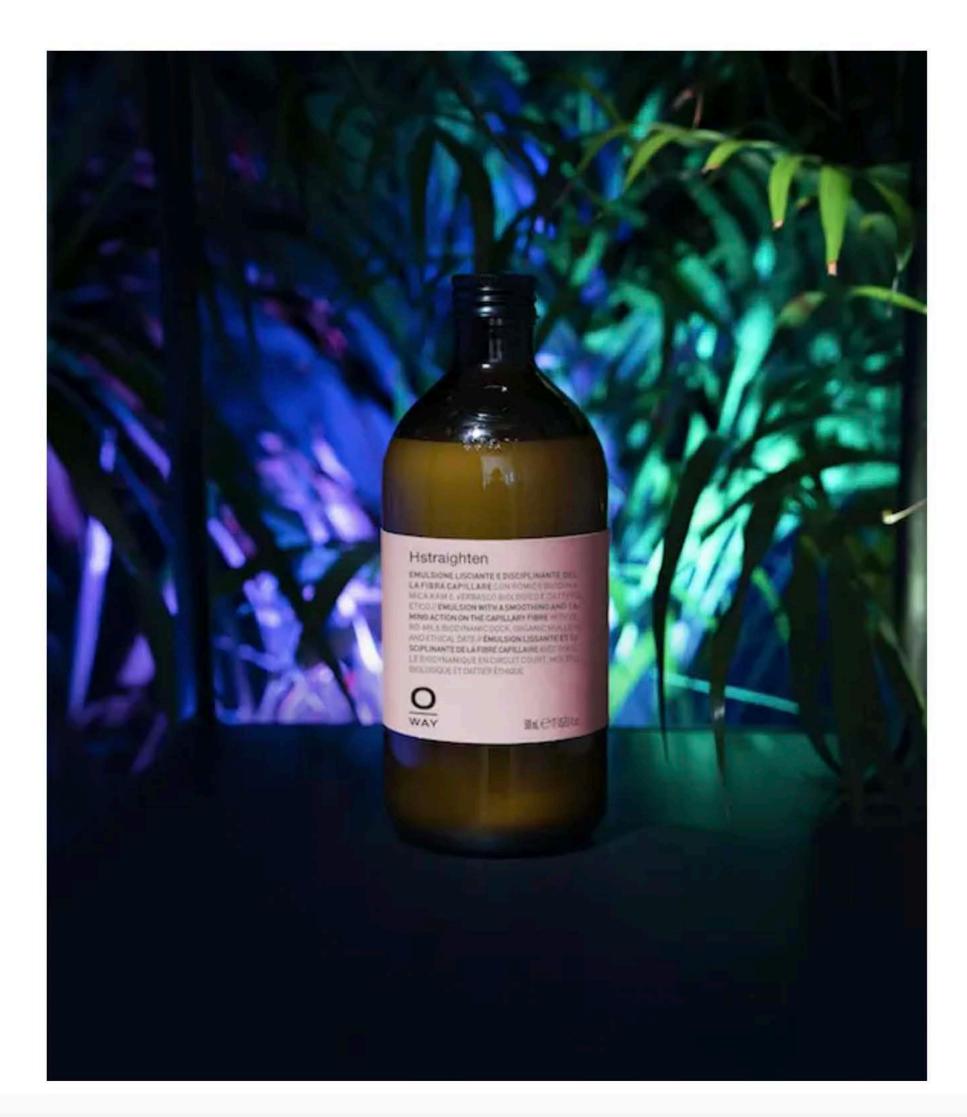

#### Hstraighten

ANTI-FRIZZ SMOOTHING EMULSION WITH FILM-FORMING ACTION

#### Hstraighten

500 mL

EMULSION WITH A SMOOTHING AND TAMING ACTION ON THE CAPILLARY FIBRE, MADE WITH 0 KM BIODYNAMIC DOCK, ORGANIC MULLEIN AND ETHICAL DATE

with 87.17% of naturally derived ingredients