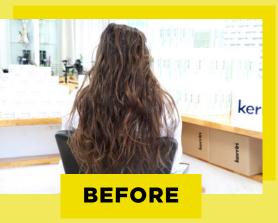

#### **BEFORE**

\*Follow the temperature indications and number of passes with the straightener shown below, depending on the type of hair:

| TYPE OF HAIR               | TEMPERATURE | NO OF PASSES |
|----------------------------|-------------|--------------|
| Thick and / or resistant   | 200-210 °C  | 8-10 times   |
| Normal                     | 190-200 °C  | 7-9 times    |
| Dyed                       | 160-170 °C  | 6-8 times    |
| Fine, run down or bleached | 160-170 °C  | 6-8 times    |

#### **BEFORE**