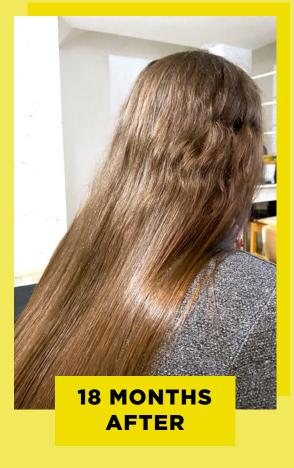

#### + NATURAL SMOOTH EFFECT

It ensures a sublime smoothness, maintaining the result for a long time (from 3 to 5 months, depending on the type of hair and the technique used)