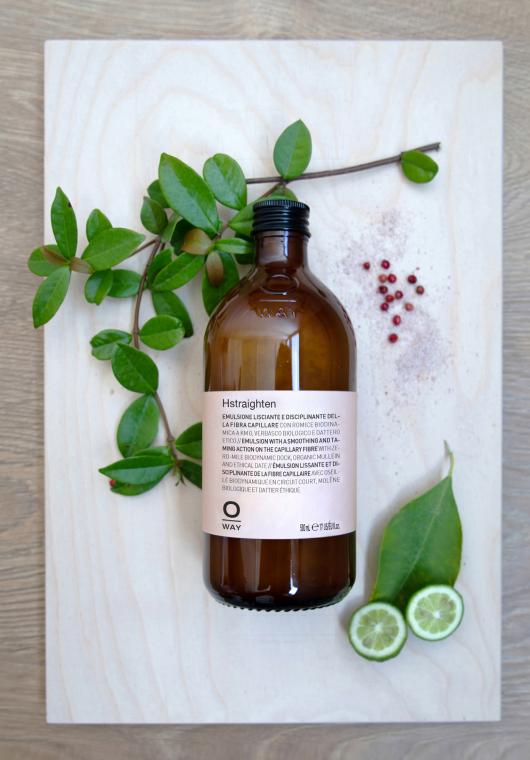

#### Hstraighten

ANTI-FRIZZ SMOOTHING EMULSION WITH FILM-FORMING ACTION

#### Hstraighten

500 mL

EMULSION WITH A SMOOTHING AND TAMING ACTION ON THE CAPILLARY FIBRE, MADE WITH 0 KM BIODYNAMIC DOCK, ORGANIC MULLEIN AND ETHICAL DATE

with 87.17% of naturally derived ingredients