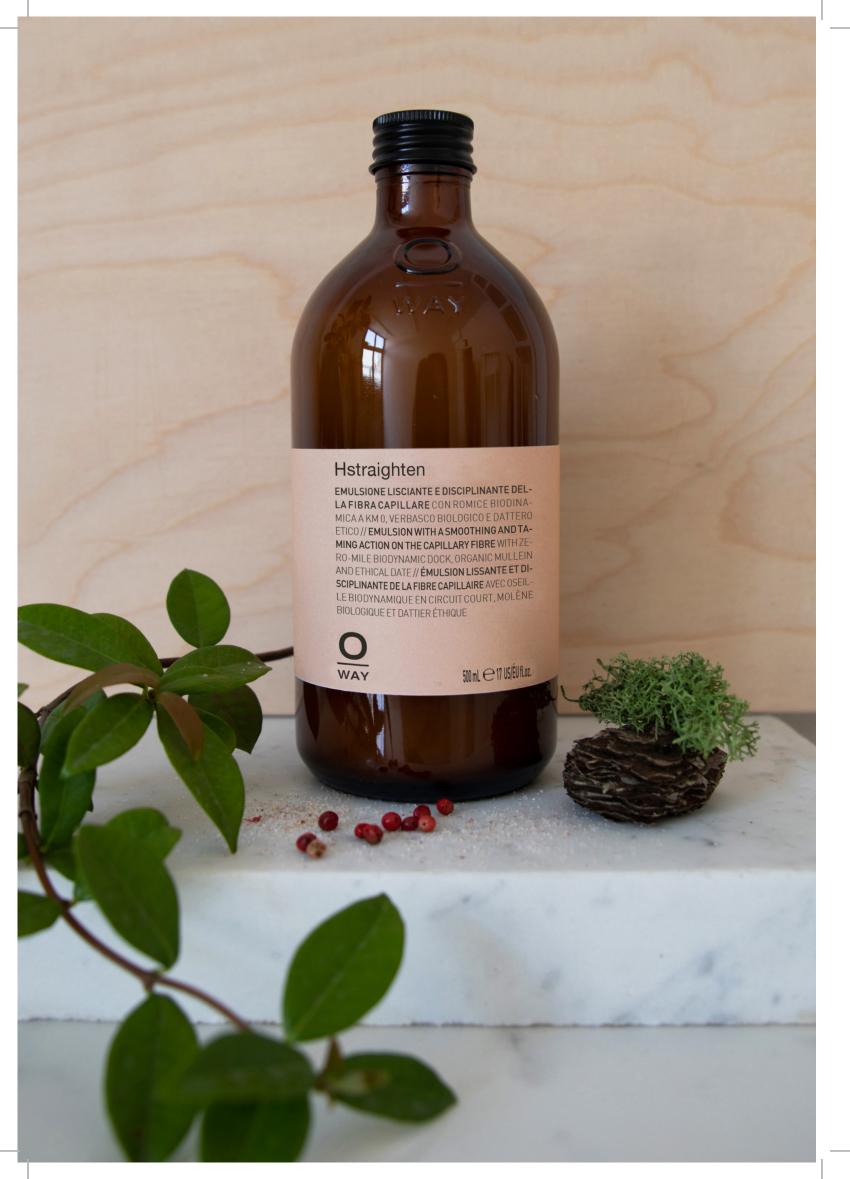

#### Hstraighten

ANTI-FRIZZ SMOOTHING EMULSION WITH FILM-FORMING ACTION

#### Hstraighten

500 mL

EMULSION WITH A SMOOTHING AND TAMING ACTION ON THE CAPILLARY FIBRE, MADE WITH 0 KM BIODYNAMIC DOCK, ORGANIC MULLEIN AND ETHICAL DATE

with 87.17% of naturally derived ingredients