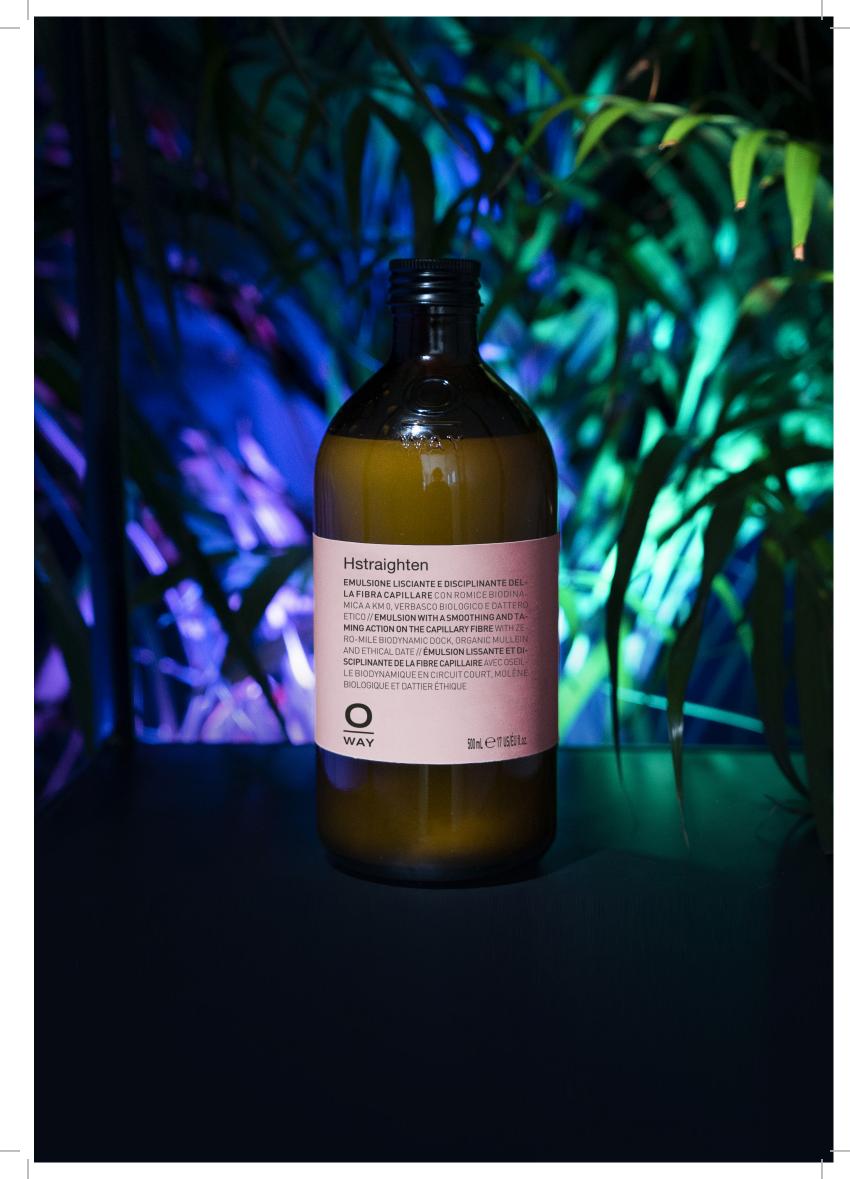

#### Hstraighten

ANTI-FRIZZ SMOOTHING EMULSION WITH FILM-FORMING ACTION

#### Hstraighten

500 mL

EMULSION WITH A SMOOTHING AND TAMING ACTION ON THE CAPILLARY FIBRE, MADE WITH 0 KM BIODYNAMIC DOCK, ORGANIC MULLEIN AND ETHICAL DATE

with 87.17% of naturally derived ingredients